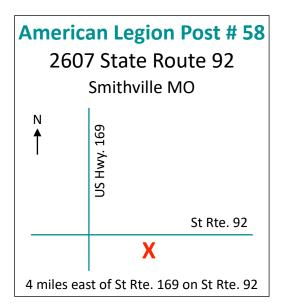

Special thanks to our co-host Smithville American Legion Post # 58

- Doors open at 6:30, game begins at 7:00
- \$10 donation per player

MUSI

- Raffle, live auction, Wine & Whiskey pull
- This is a 21 and older event
- Food & drinks available for purchase (No outside food or drink allowed)